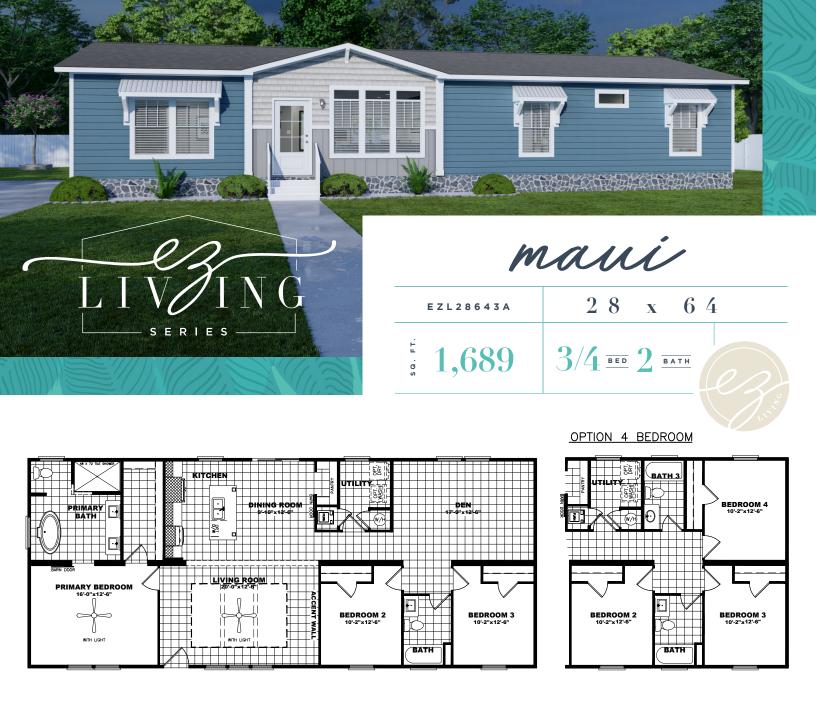

- EZ | FEATURES
  - Drywall throughout home
  - 8 1/2' ceilings
  - Tray ceiling with beams in living room
  - 4'x6' tile shower with Pfister rain shower head
  - Solid surface kitchen countertops
  - Free-standing tub with floating shelves
  - Barn doors
  - Overhead air ducts

- Raised and elongated toilets
- Radiant barrier roof decking
- Energy Star certified construction
- <sup>3</sup>⁄<sub>4</sub> Light front door
- LED can lighting throughout home
- Stainless steel dream kitchen appliances
- Wood closet shelving throughout with shirt and skirt shelf in primary closet
- Cement lap and LP Smartside exterior siding
- Exterior faucets and electrical outlets front and rear of home