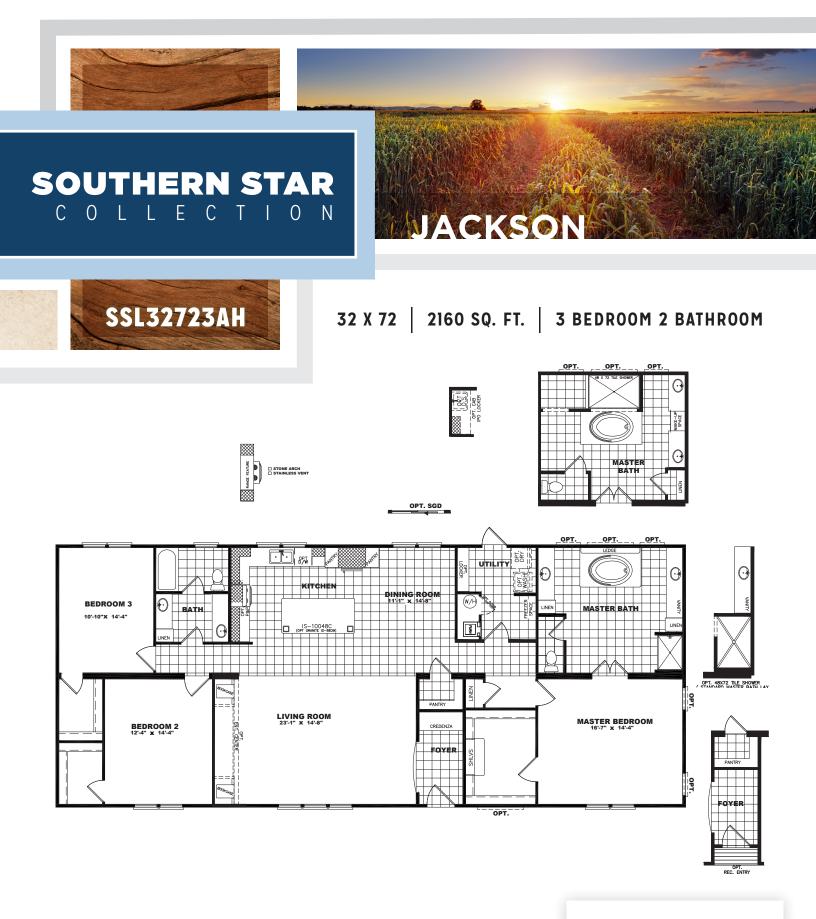

# SOUTHERN STAR C O L L E C T I O N

## STANDARD FEATURES

## ENERGY

- Lux Low E Vinyl Thermopane Windows
- R 11-13-21 Insulation
- Solarbord Radiant Barrier Roof Decking
- Ecobee Smart Thermostat
- Carrier Smart Comfort Furnace
- Rheem 50 Gallon Water Heater
- LED Light Bulbs
- Recessed Can Lighting in Kitchen, Dining and Hallways

## STRUCTURAL

- 8 1/2' Sidewall Height Flat Ceilings
- Double 2x4 Marriage Walls
- Unitized Construction
- Water Shut-Offs Throughout
- Exterior GFI Receptacle (1)
- 19/32" OSB Floor Decking
- 2x4 Exterior Walls 16" O.C.
- 2x6 Floor Joists 16" O.C.

## EXTERIOR

- LP Smart Side Siding w. Vapor Barrier
- Cement Fiber Fascia & Soffit
- •12" Eaves Vented on Sidewalls
- Steel 36x80 Front Door with Storm Door
- 34x80 Steel Rear 9-Lite Outswing Door
- Coach Lig