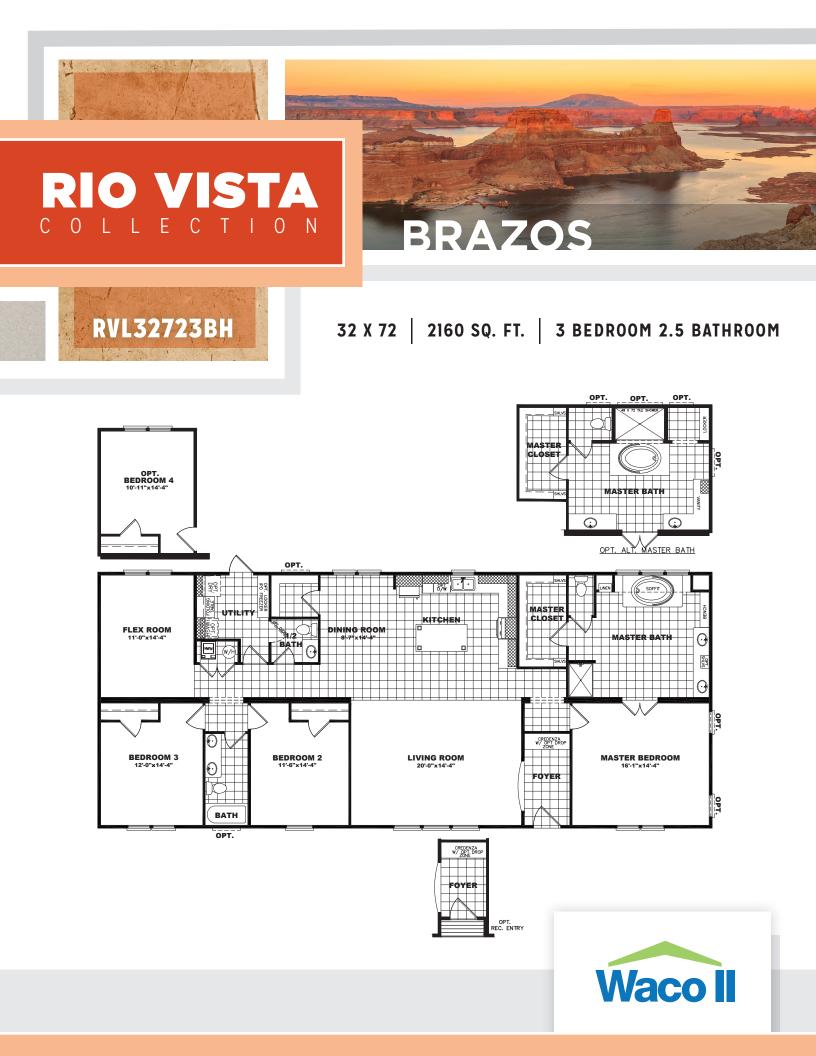

# RIO VISTA C O L L E C T I O N

## STANDARD FEATURES

#### ENERGY

- Lux Low E Vinyl Thermopane Windows
- R 11-13-21 Insulation
- Solarbord Radiant Barrier Roof Decking
- Ecobee Smart Thermostat
- Carrier Smart Comfort Furnace
- Rheem 50 Gallon Water Heater
- LED Light Bulbs
- Recessed Can Lighting in Kitchen, Dining and Hallways

### STRUCTURAL

- 8 1/2' Sidewall Height Flat Ceilings
- Double 2x4 Marriage Walls
- Unitized Construction
- Water Shut-Offs Throughout
- Exterior GFI Receptacle (1)
- •19/32" OSB Floor Decking
- 2x4 Exterior Walls 16" O.C.
- 2x6 Floor Joists 16" O.C.

#### EXTERIOR

- LP Smart Side Siding w. Vapor Barrier
- Cement Fiber Fascia & Soffit
- 12" Eaves Vented on Sidewalls
- Steel 36x80 Front Door with Storm Door
- 34x80 Steel Rear 9-Lite Outswing Door
- Coach Ligh