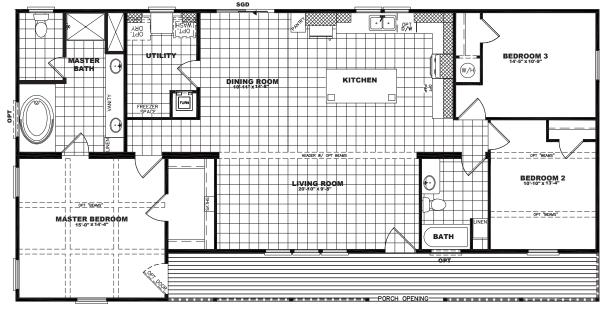

# ENERGY

• Lux Low E Vinyl Thermopane Windows

BERTY

- R 11-13-21 Insulation
- · Solarbord Radiant Barrier Roof Decking
- Ecobee Smart Thermostat
- Carrier Smart Comfort Furnace
- Rheem 50 Gallon Water Heater
- LED Light Bulbs
- Recessed Can Lighting in Kitchen, Dining and Hallways

#### STRUCTURAL

- 8 1/2' Sidewall Height Flat Ceilings
- Double 2x4 Marriage Walls
- Unitized Construction
- Water Shut-Offs Throughout
- Exterior GFI Receptacle (1)
- 19/32" OSB Floor Decking
- 2x4 Exterior Walls 16" O.C.
- 2x6 Floor Joists 16" O.C.

# EXTERIOR

- LP Smart Side Siding w. Vapor Barrier
- Cement Fiber Fascia & Soffit
- •12" Eaves Vented on Sidewalls
- Steel 36x80 Front Door with Storm Door
- 34x80 Steel Rear 9-Lite Outswing Door
- Coach Lights At Exterior Doors
- Kwikset Exterior Locks