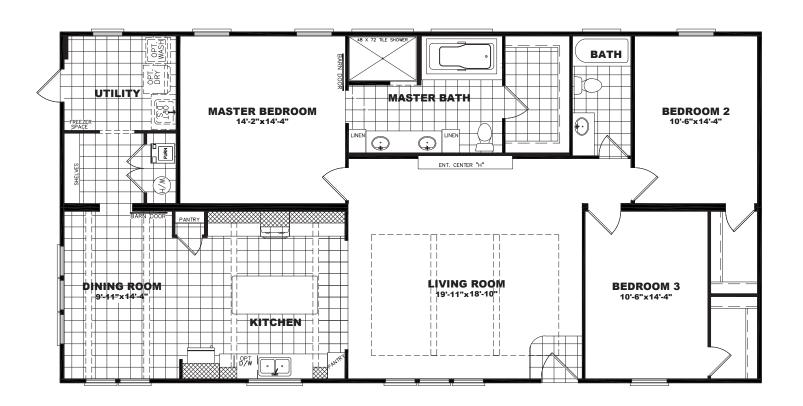

**EZL32603AH** 

32 X 60 | 1840 SQ. FT. | 3 BEDROOM 2 BATHROOM





# EZ LIVING



# STANDARD FEATURES

#### **ENERGY**

- Lux Low E Vinyl Thermopane Windows
- R 22-13-33 Insulation
- Solarbord Radiant Barrier Roof Decking
- Ecobee Smart Thermostat
- Carrier Smart Comfort Furnace
- 50 Gallon Water Heater
- · LED Light Bulbs
- Pendant Lights over Island

#### **STRUCTURAL**

- · 8 1/2' Sidewall Height Flat Ceilings
- · Double 2x4 Marriage Walls
- Unitized Construction
- Water Shut-Offs Throughout
- Exterior GFI Receptacle (2)
- •19/32" OSB Floor Decking
- 2x4 Exterior Walls 16" O.C.
- 2x6 Floor Joists 16" O.C.
- Exterior Water Spigot Rear

# **BATHROOMS**

- 4872 Tile Shower in Master Bath
- Square China Bath Sinks with Overflow
- Enlongated Toilets
- Recessed Can Lights Over Vanity
- Tumbled Stone Backsplash 1 Row

#### **EXTERIOR**

- · LP Smart Side